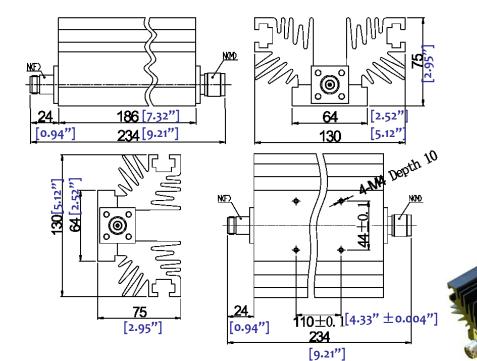

## 200W HIGH POWER FIXED ATTENUATOR

--- **RFS200GXB** 

| 1.0 | Mechanical Specifications |                                           |  |  |  |
|-----|---------------------------|-------------------------------------------|--|--|--|
| 1.1 | Coaxial Connector         | N (Male or Female)                        |  |  |  |
| 1.2 | Size                      | 234×130×75mm<br>9.21" X 5.12" X 2.956"    |  |  |  |
| 1.3 | Weight                    | 2.2kg                                     |  |  |  |
| 1.4 | External Body Finish      | Body painted with gray/black epoxy enamel |  |  |  |