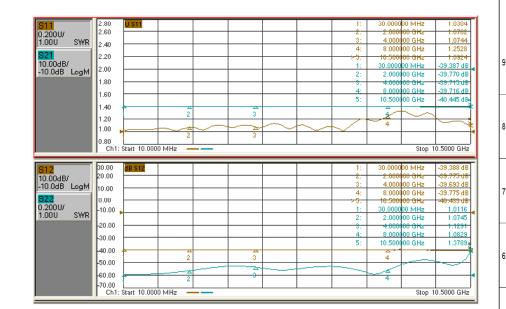

| 3.0 Electrical Specifications |                    |                |                           |            |       |       |       |               |
|-------------------------------|--------------------|----------------|---------------------------|------------|-------|-------|-------|---------------|
| DN                            | Frequency<br>(GHz) | VSWR<br>(max.) | Attenuation Accuracy (dB) |            |       |       | Power | Peak          |
| PN                            |                    |                | 10                        | 20         | 30    | 40~50 | (CW)  | Power<br>(KW) |
| RFS200G6B                     | DC-6GHz            | 1.30           | 1                         | ±0.6       | ±0.5  | ±0.5  | 200   | 5KW           |
| RFS200G8B                     | DC-8GHz            | 1.35           | 1                         | $\pm$ 0.75 | ±0.75 | ±0.75 | 200   | 5KW           |
| RFS200G10B                    | DC-10GHz           | 1.45           | 1                         | ±1.0       | ±1.0  | ±1.0  | 200   | 5KW           |
|                               | •                  | •              | •                         |            |       |       | •     |               |