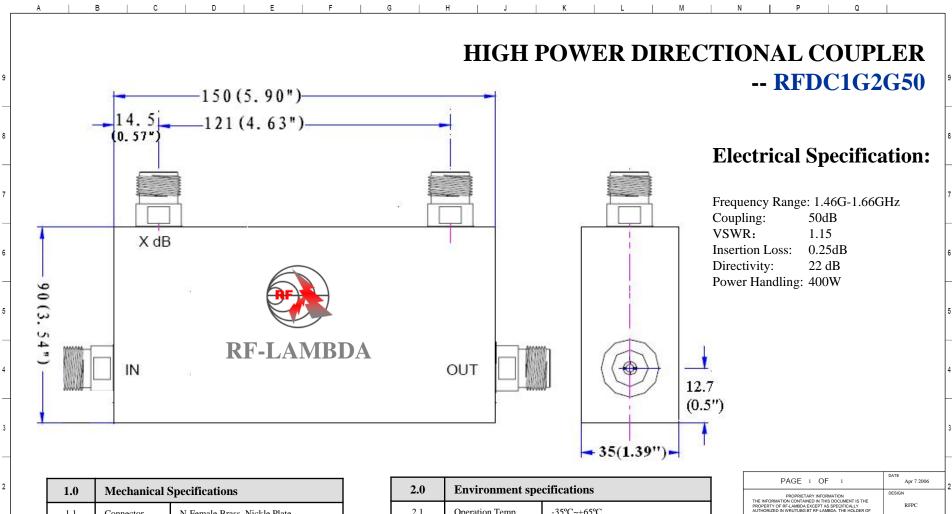

| 1.0 | Mechanical Specifications |                               |  |
|-----|---------------------------|-------------------------------|--|
| 1.1 | Connector                 | N-Female Brass, Nickle Plate  |  |
| 1.2 | Connect Pins              | Beryllium Copper, Gold Plate  |  |
| 1.3 | Housing                   | Aluminum, Black paint         |  |
| 1.4 | Insulators                | Ptee, Virgin Electrical grade |  |
|     |                           |                               |  |

D

Е

| 2.0 | 2.0 Environment specifications |                                   |     |  |
|-----|--------------------------------|-----------------------------------|-----|--|
| 2.1 | Operation Temp.                | -35°C~+65°C                       | 1   |  |
| 2.2 | Storage Temp.                  | -40°C~+70°C                       |     |  |
| 2.3 | Altitude                       | 45000 ft                          |     |  |
| 2.4 | Vibration                      | 10g rms (15 degree 2KHz)          | 1   |  |
| 2.5 | Humidity                       | 100% RH at 35c, 95%RH at 40 deg c |     |  |
| 2.6 | Shock                          | 20G for 11msc                     |     |  |
| ;   | H J                            | K L M                             | - N |  |