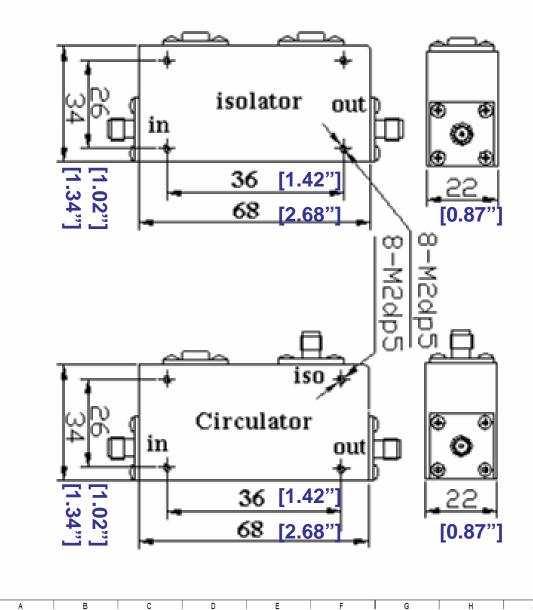

Frequency Range: Function Bandwidth: Insertion Loss: Isolation: VSWR: Operational Temp. Range: Storage Temp. Range: Power Handling: Peak Power: Internal Load Power: Interface: Altitude: Environmental Standard: Weight: 800MHz~1700MHz 50Mhz 0.5dB max (in->out) 50dB min (out->in) 1.25 : 1 -40°C~+85°C -55°C~+125°C 50W (CW) 4000W (2us power width) 20W (CW) N-Female 35,000 feet Compressed Environment MIL-STD-810D, MIL-STD-461C 0.30kg